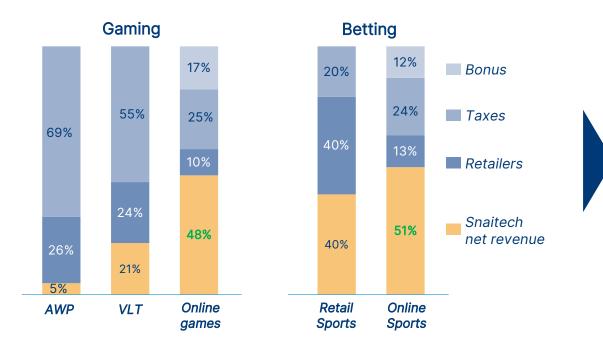

## Online Sports Betting

Snai brand #1 in Snai brand leader in Online (betting-games) in H1 2022 in H1-22

1,600+ betting PoS

#1

- franchisee model adopted (just 32 equity shops managed)
- 2022 LTM GGR € 321m (+86m vs '19)

## **Gaming Machines**

- Established retail presence:
  - VLTs: 10.6K rights o/w 10.2K installed in 1,150 arcades
  - AWPs: 38.6K rights o/w 34.8K installed in 9,000 PoS
- Resilient performance after re-opening: LTM GGR € 1.3bln