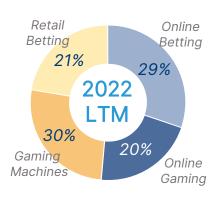

## Value creation and business model transformation

- LTM EBITDA € 263m, more than doubled vs 2016 (o/w +€ 100m vs 2019 pre-covid result)
- EBITDA mix change: balanced breakdown by channel and by product
- EBITDA mix evolution along different steps of Snaitech journey:

## Creating a sustainable and diversified business

11% market share

600k active

Online GGR in

o € 376m

2019

o +126% vs

2022 LTM