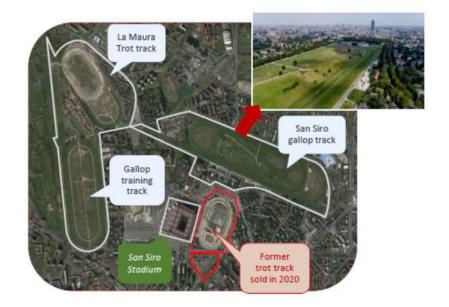

## San Siro Asset in Milan

## A valuable real estate asset for Snaitech

#### 1,500,000 m2 area with historical assets:

- · San Siro gallop horse track, Milano
- · Gallop training track, Milano
- Montecatini trot horse track, Tuscany

## The Snaitech racecourses hosting important events:

- Milano Summer Festival
- Leonardo Horse Project
- FAI Spring/Autumn Day
- Milano San Siro Jumping CUP

#### Non-core asset disposal:

- Set up of a formal process to dispose non-strategic areas in San Siro
- In April 2020 Snaitech sold the ex-Trot area (red lined) for a cash consideration of €55m
- Binding agreement signed for the sale of La Maura trot area (€20m total consideration, of which €19m to be cashed in 2023)