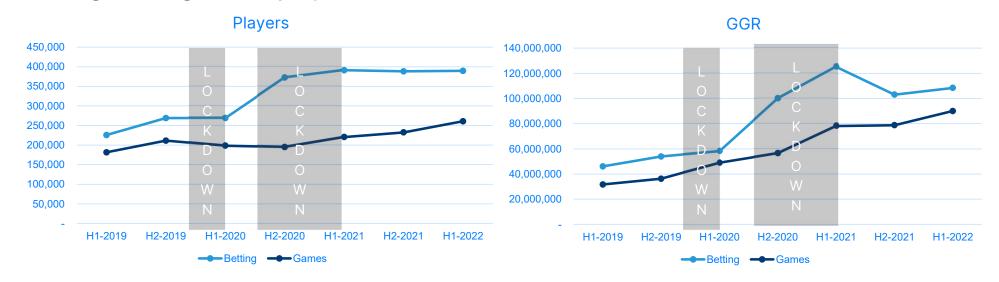

# Snaitech pre/post lockdown performance

## Solid after COVID and balanced across all profitable segments

- Snaitech over-performed the market in all verticals
- Snai brand leader in betting verticals (both retail and online) and in the online segment (retail + games)

Source: H2 Global Gaming Sept 2022 report and Snaitech internal estimates