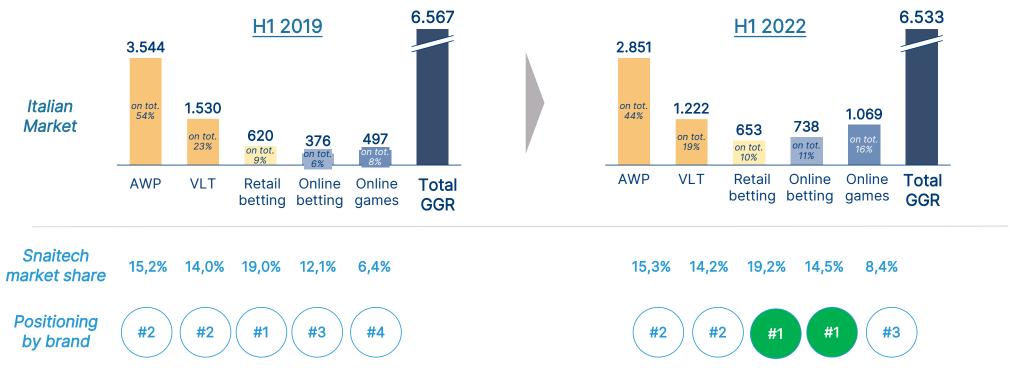

## Solid after COVID and balanced across all profitable segments

- Snaitech over-performed the market in all verticals
- Snai brand leader in betting verticals (both retail and online) and in the online segment (retail + games)

Source: H2 Global Gaming Sept 2022 report and Snaitech internal estimates