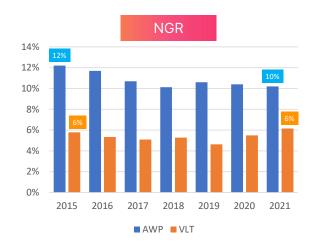

#### NGR share

#### **AWPs**

- 75% 3<sup>th</sup> party operated
- 25% owned machines
   ~18% NGR

#### **VLTs**

 Franchising model with 47,5% NGR share

## Retail Betting

VLT

 Franchising model with ~ 50% NGR share