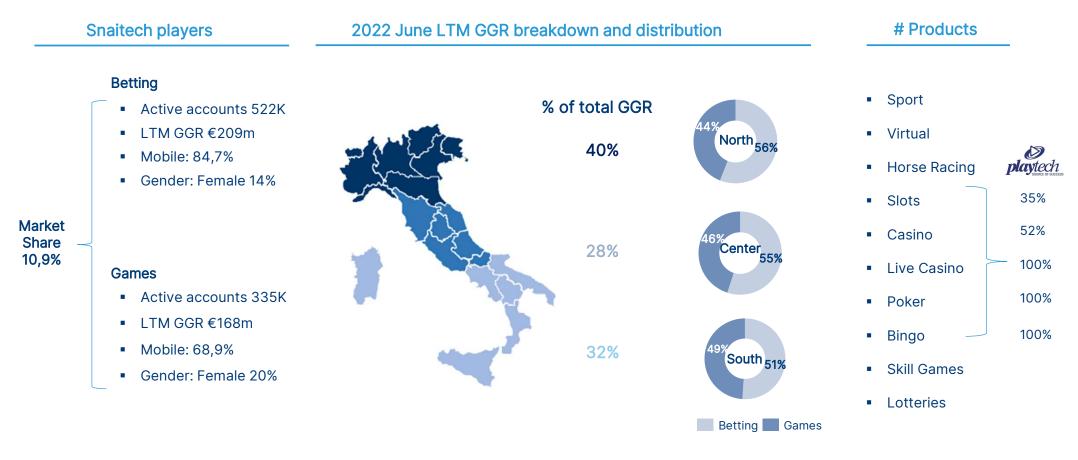

## Creating a sustainable and diversified business

11% market share

600k active

Online GGR in

o € 376m

2019

o +126% vs

2022 LTM

players

## Online Sports Betting

Snai brand #1 in Snai brand leader in Online (betting-games) in H1 2022 in H1-22

1,600+ betting PoS

#1

- franchisee model adopted (just 32 equity shops managed)
- 2022 LTM GGR € 321m (+86m vs '19)

10,6k VLTs 38,6k AWPs

## **Gaming Machines**

- Established retail presence:
  - VLTs: 10.6K rights o/w 10.2K installed in 1,150 arcades
  - AWPs: 38.6K rights o/w 34.8K installed in 9,000 PoS
- Resilient performance after re-opening: LTM GGR € 1.3bln

Proprietary TV and racetracks

## **Entertainment**

- EpiqaTV®: Sat TV broadcasting for Horse Racing and Virtual Games
- 3 major racetracks:
   2 in Milan (1.5 mln sqm) and 1 in
   Montecatini,
   Tuscany

People and Tech