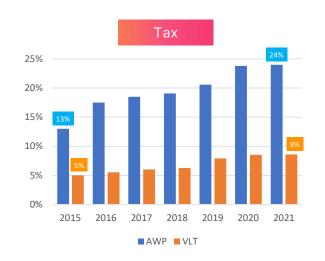

## Gaming Tax increases introduced from 2018 on Gaming Machines

#### Progressive Taxation (PREU) increase on Gaming Machines:

- Annual increases in Gaming Machine taxation introduced in 2018 2020
- Parallel Payout reduction allowed on AWPs and VLTs to mitigate tax impact
- Cumulated net impact on Snaitech EBITDA 2020 vs 2017: c. € 25m

#### Social security card introduction:

- Starting form January 1st, 2020, VLT gaming sessions to be activated through the introduction of social security card
- The introduction of social security card caused a drop on GGR by 25%