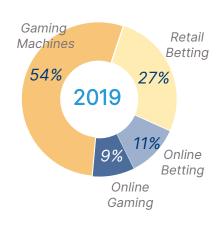

## Value creation and business model transformation

- LTM EBITDA € 263m, more than doubled vs 2016 (o/w +€ 100m vs 2019 pre-covid result)
- EBITDA mix change: balanced breakdown by channel and by product
- EBITDA mix evolution along different steps of Snaitech journey:

## Creating a sustainable and diversified business

11% market share

600k active

Online GGR in

o € 376m

2019

o +126% vs

2022 LTM