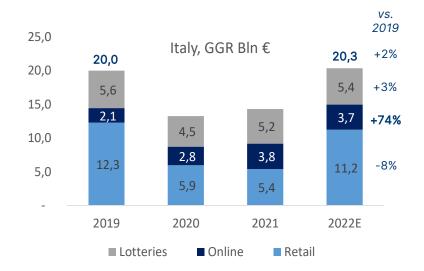

## Italy confirmed as the largest market in Europe

- Italy is the largest market in Europe in terms of customer expenditure (GGR)
- Over € 20 billion GGR (Gross Gaming Revenues) expected in 2022
- Ca. € 10 billion tax contribution to the state budget expected in 2022

- Italian gaming market will recover in 2022 precovid level in terms of total GGR (c. € 20Bln)
- Recovery driven by Online segment: € 3.7BIn GGR expected in 2022 (+74% vs 2019)
- Retail GGR -8% vs 2019