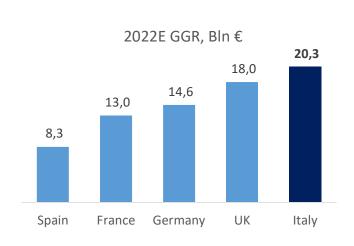

## Italy confirmed as the largest market in Europe

- Italy is the largest market in Europe in terms of customer expenditure (GGR)
- Over € 20 billion GGR (Gross Gaming Revenues) expected in 2022
- Ca. € 10 billion tax contribution to the state budget expected in 2022