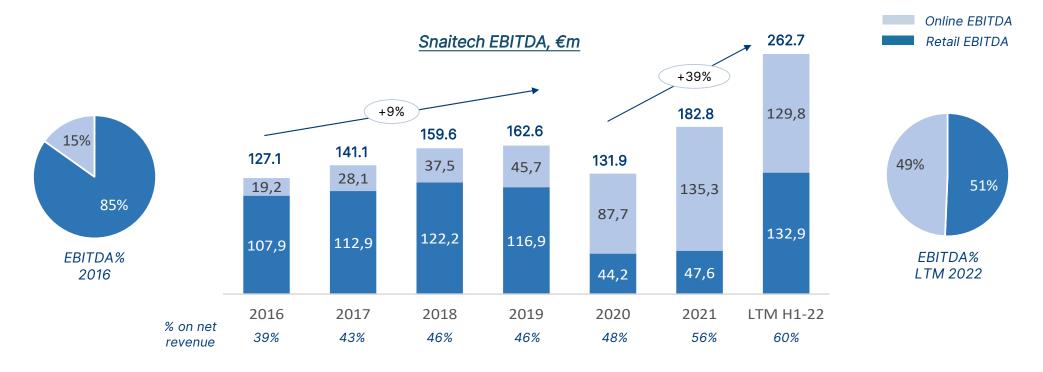

## Value creation and business model transformation

- LTM EBITDA € 263m, more than doubled vs 2016 (o/w +€ 100m vs 2019 pre-covid result)
- EBITDA mix change: balanced breakdown by channel and by product
- EBITDA mix evolution along different steps of Snaitech journey:

- EBITDA margin on net revenues up to 60% from 39% in 2016
- c. €700m free cash generated starting from Dec 2016