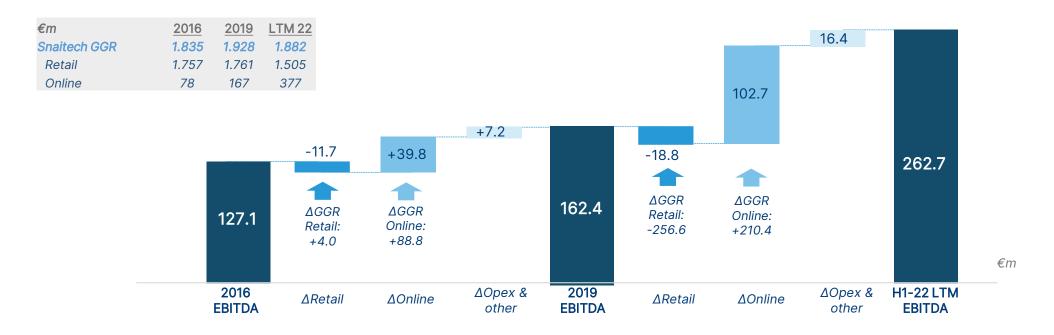

## Value creation and business model transformation

- LTM EBITDA € 263m, more than doubled vs 2016 (o/w +€ 100m vs 2019 pre-covid result)
- EBITDA mix change: balanced breakdown by channel and by product
- EBITDA mix evolution along different steps of Snaitech journey:

- EBITDA margin on net revenues up to 60% from 39% in 2016
- c. €700m free cash generated starting from Dec 2016