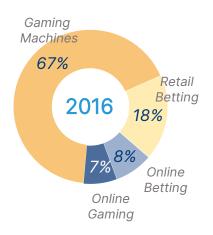

## Value creation and business model transformation

- LTM EBITDA € 263m, more than doubled vs 2016 (o/w +€ 100m vs 2019 pre-covid result)
- EBITDA mix change: balanced breakdown by channel and by product
- EBITDA mix evolution along different steps of Snaitech journey: