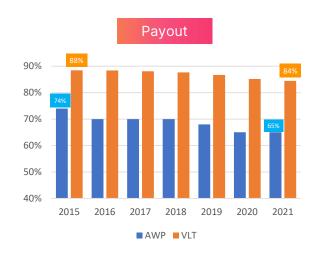

# Tax increase and Payout management on gaming machines

## Virtuous payout and content management

- Venue opening time restrictions varying from municipality to municipality
- More regional restrictions close to sensitive places

- · Growth of PREU taxation
- · Win Tax effect
- Decreasing return to player

- Pandemic Impact: total lockdown Mar20 – Jun 20; Oct20-Jun21
- Sharp rise of gas and energy prices

 Snaitech stabilized AWPs performances at NGR level through a constant caring and management of game content while lowering the payout ratio  At the same extent on VLTs floor management current trading delivering a growth trend