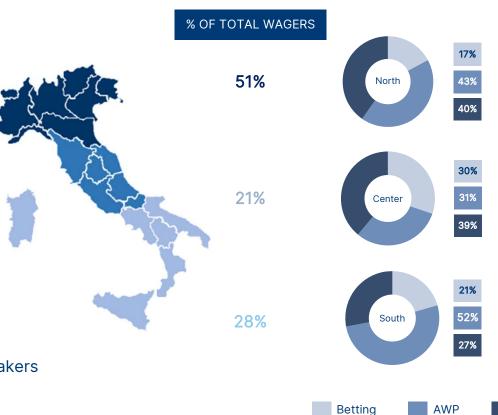

## **Snaitech retail network**

## 10.150 Gaming Machines PoS, 2.070 Betting PoS

Snaitech retail network consistency

2022 June LTM Wagers breakdown and distribution

#### NGR share