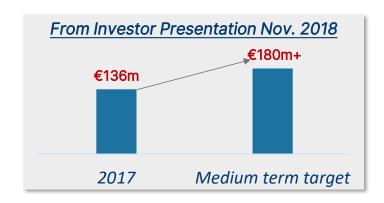

## Kept all promises from 2018 investor meeting

## **Promises kept:**

✓ H1-22 EBITDA: €132m, LTM EBITDA: €263m
vs. €180m+ set as medium-term target in Nov. 2018

✓ SNAI brand leader both in online and in sports betting (online + retail)

√ San-Siro land disposal