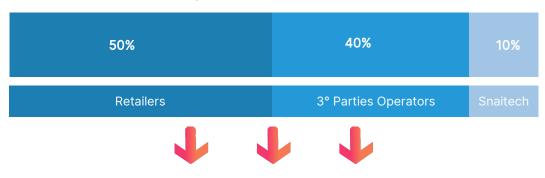

## AWP owned machines (25% of Snaitech network)

| 50%       | 20%                     | 30%      |
|-----------|-------------------------|----------|
| Retailers | 3° Parties<br>Operators | Snaitech |

- Number of direct managed AWPs increased by 50% in the last four years
- Vertical integration is accretive on Snaitech value: 3.0x multiple
- With AWPs direct management Snaitech enjoys 30% of NGR so our current blended share of profit is increased at 18%.