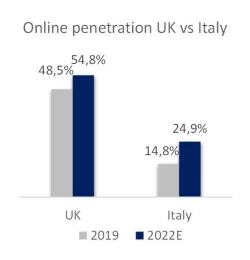

- Online penetration in Italy (excluding lotteries) grew from 14.8% in 2019 to 24,9% in 2022, vs 54.8% in UK
- Online sector: key vertical market for future growth

Source: H2 Global Gaming Sept 2022 report and Snaitech internal estimates