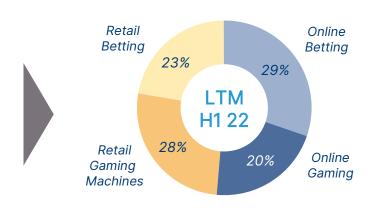

## Value creation and business model transformation

- LTM EBITDA € 263m, more than doubled vs 2016 (o/w +€ 100m vs 2019 pre-covid result)
- EBITDA mix change: balanced breakdown by channel and by product
- EBITDA mix evolution along different steps of Snaitech journey:

- EBITDA margin on net revenues up to 60% from 39% in 2016
- c. €700m free cash generated starting from Dec 2016