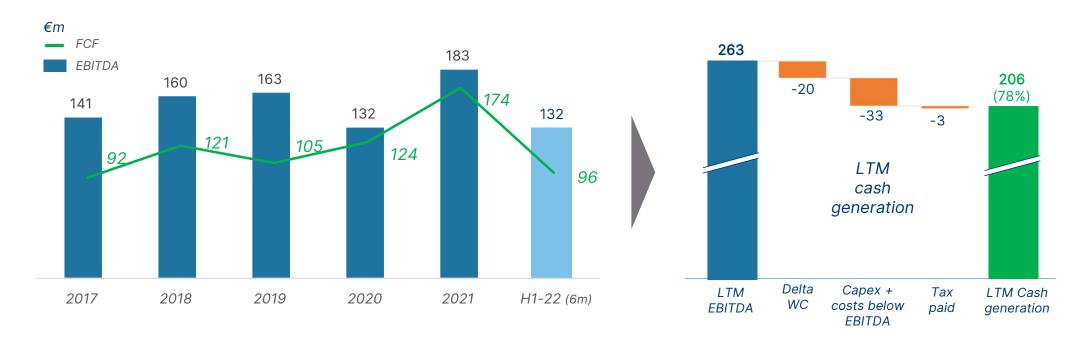

## Value creation and business model transformation

- LTM EBITDA € 263m, more than doubled vs 2016 (o/w +€ 100m vs 2019 pre-covid result)
- EBITDA mix change: balanced breakdown by channel and by product
- EBITDA mix evolution along different steps of Snaitech journey:

- EBITDA margin on net revenues up to 60% from 39% in 2016
- c. €700m free cash generated starting from Dec 2016